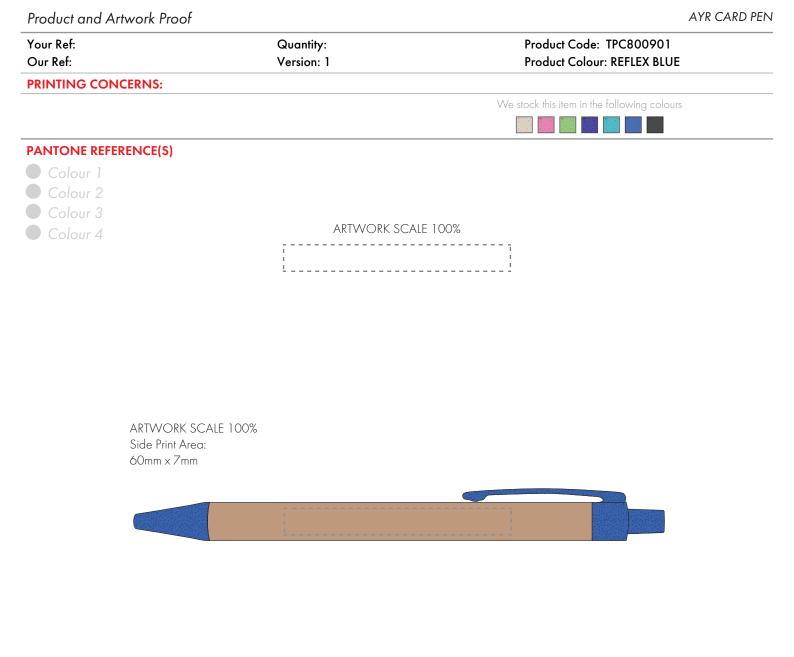

Product Image for visualisation - colours may vary

The dashed line is to demonstrate print area and will not appear on your printed item